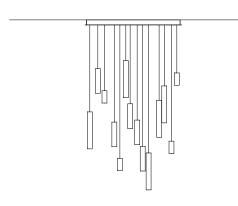

#### Standard products

Rectangular canopy configurations

Scraplights Mix 14

Single rectangular canopy 14 pendants 2.5m drop

Moon 7

Single rectangular canopy 7 pendants 2.5m drop

Ausi 7

Single rectangular canopy 7 pendants 2.5m drop

Hive/Nest 7

Single rectangular canopy 7 pendants 2.5m drop

Chrona 7

Single rectangular canopy 7 pendants 2.5m drop

Drop 7

Single rectangular canopy 7 pendants 2.5m drop

Disc 7

Single rectangular canopy 7 pendants 2.5m drop

Bell 7

Single rectangular canopy 7 pendants 2.5m drop

Pebble 7

Single rectangular canopy 7 pendants 2.5m drop

Roest 14

Single rectangular canopy 14 pendants 2.5m drop