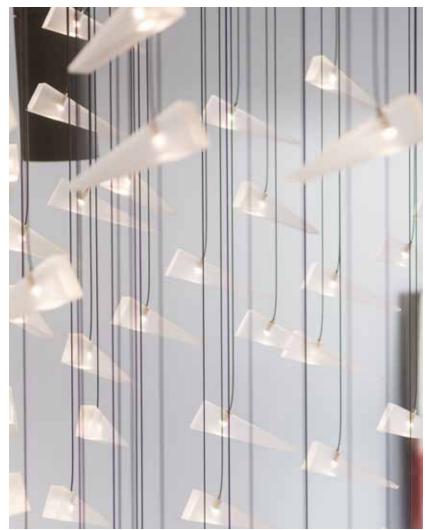

# murmurations

Murmurations are custom installations inspired by a breathtaking natural phenomenon. Flocking is considered an emergent behavior arising from simple rules that are followed by individuals without any central coordination. By creating our own simple design rules, we are able to create dynamic light installations comprising of a single layered cardboard pendant.

Murmurations are available in single-canopy and multi-canopy arrangements.

Custom arrangements are available upon request.

Murmurations installation at Renaissance Hotel, Seattle, WA

Murmurations installation at private residence, Seattle, WA