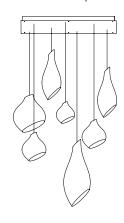

Bell 7

Single rectangular canopy 7 pendants 2.5m drop

Pebble 7

Single rectangular canopy 7 pendants 2.5m drop

Roest 14

Single rectangular canopy 14 pendants 2.5m drop

Ausi 7

Single circular canopy 7 pendants 1.5m drop

Hive/Nest 7

Single circular canopy 7 pendants 1.5m drop

Disc 7

Single circular canopy 7 pendants 1.5m drop

Bell 7

Single circular canopy 7 pendants 1.5m drop