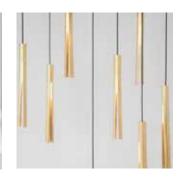

ements are available upon request.





Loci installation at Canvas, Seattle, WA



Loci installation at Cove, Seattle, WA





Loci installation, private residence, Redmond, WA



Ring

Single circular canopy 80 candle pendants 1m drop



#### **Spiral Ring**

Single circular canopy 80 candle pendants 3m drop



#### Mobius

Two tiled rectangular canopies 118 cube pendants 2m drop



#### Rain

Single rectangular canopy 75 candle pendants 2m drop



#### Wave

Three tiled rectangular canopies 120 cube pendants 2m drop



Loci pendants are made from frosted acrylic. This allows the light to be visibly dispersed from the fiber optic cable. Custom pendant designs are available upon request.



Candle Pendant

1 x 1 x 6 (in) 2.5 x 2.5 x 15 (cm)



Cube Pendant

2 x 2 x 2 (in) 5 x 5 x 5 (cm)



Fluted Brass Pendant

1 x 1 x 6 (in) 2.5 x 2.5 x 15 (cm)

# murmurations



Murmurations are custom installations inspired by a breathtaking natural phenomenon. Flocking is considered an emergent behavior arising from simple rules that are followed by individuals without any central coordination. By creating our own simple design rules, we are able to create dynamic light installations comprising of a single layered cardboard pendant.

Murmurations are available in single-canopy and multi-canopy arrangements.

Custom arrangements are available upon request.



Murmurations installation at Renaissance Hotel, Seattle, WA







Murmurations installation at private residence, Seattle, WA

Flock Large

Three tiled rectangular canopies 92 pendants 2m drop



#### Tornado

Single circular cano