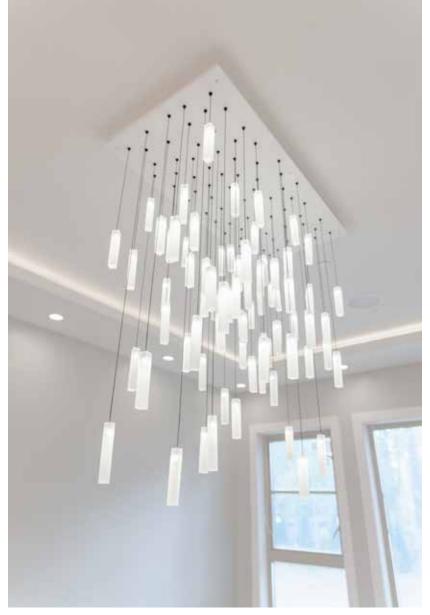

#### Mobius

Two tiled rectangular canopies 118 cube pendants 2m drop

#### Wave

Three tiled rectangular canopies 120 cube pendants 2m drop

Loci pendants are made from frosted acrylic. This allows the light to be visibly dispersed from the fiber optic cable. Custom pendant designs are available upon request.