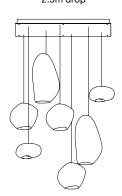

#### Standard products

Rectangular canopy configurations

Scraplights Mix 14

Single rectangular canopy 14 pendants 2.5m drop

Moon 7

Single rectangular canopy 7 pendants 2.5m drop

Ausi 7

Single rectangular canopy 7 pendants 2.5m drop