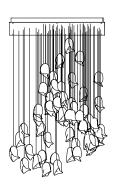

# murmurations

Murmurations are custom installations inspired by a breathtaking natural phenomenon. Flocking is considered an emergent behavior arising from simple rules that are followed by individuals without any central coordination. By creating our own simple design rules, we are able to create dynamic light installations comprising of a single layered cardboard pendant.

Murmurations are available in single-canopy and multi-canopy arrangements.

Custom arrangements are available upon request.

Murmurations installation at Renaissance Hotel, Seattle, WA

Murmurations installation at private residence, Seattle, WA

Flock Large

Three tiled rectangular canopies 92 pendants 2m drop