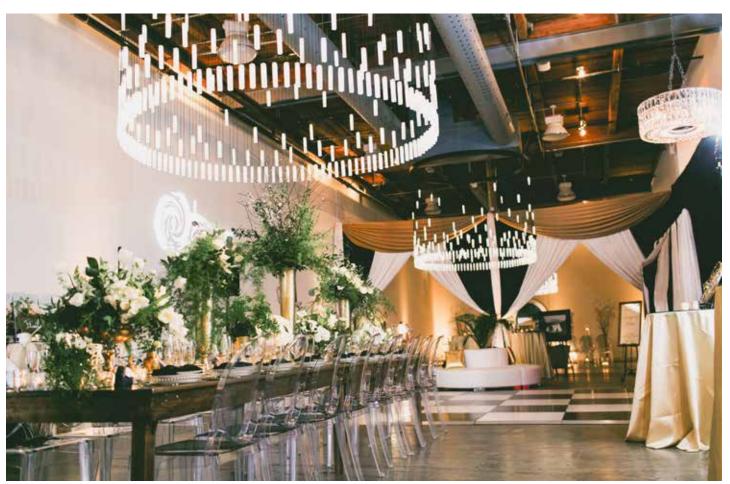

## loci

Loci, which in Latin means 'centralized sources of power,' refers to the series' innovative method of achieving hundreds or thousands of singular points of light in an installation.

Each sculptural lighting fixture is based on a system of glowing acrylic pixels internally lit using the light-carrying qualities of fiber optic cable. Each installation is illuminated from a single illuminator hidden above the canopy, saving energy while maintaining brightness. Even when not illuminated, the formation catches the light and creates a dynamic focal point.

Loci pendants are available in single-canopy and multi-canopy arrangements.

Custom arrangements are available upon request.

Loci installation at Canvas, Seattle, WA

Loci installation at Cove, Seattle, WA

Loci installation, private residence, Redmond, WA

Ring

Single circular canopy 80 candle pendants 1m drop