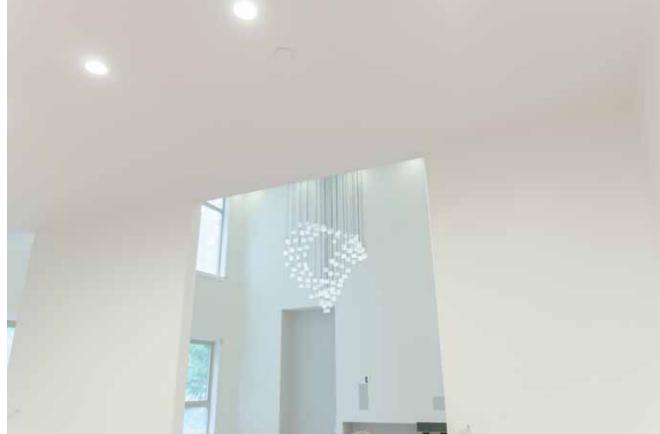

## loci

Loci, which in Latin means 'centralized sources of power,' refers to the series' innovative method of achieving hundreds or thousands of singular points of light in an installation.

Each sculptural lighting fixture is based on a system of glowing acrylic pixels internally lit using the light-carrying qualities of fiber optic cable. Each installation is illuminated from a single illuminator hidden above the canopy, saving energy while maintaining brightness. Even when not illuminated, the formation catches the light and creates a dynamic focal point.

Loci pendants are available in single-canopy and multi-canopy arrangements.

Custom arrangements are available upon request.

Loci installation at Canvas, Seattle, WA

Loci installation at Cove, Seattle, WA

Loci installation, private residence, Redmond, WA

Ring

Single circular canopy 80 candle pendants 1m drop