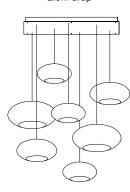

#### Standard products

Circular canopy configurations

Moon 7

Single circular canopy 7 pendants 1.5m drop

Drop 7

Single circular canopy

7 pendants

1.5m drop