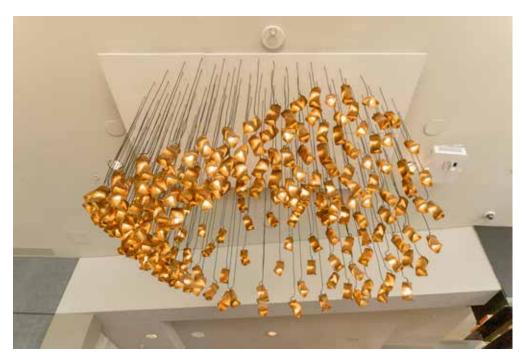

Murmurations are available in single-canopy and multi-canopy arrangements.

Custom arrangements are available upon request.

Murmurations installation at Renaissance Hotel, Seattle, WA

Murmurations installation at private residence, Seattle, WA