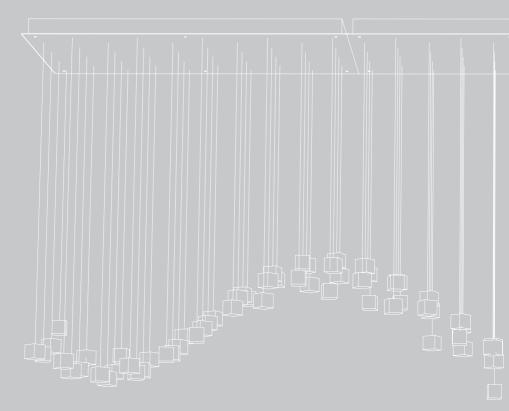

#### Mobius

Two tiled rectangular canopies 118 cube pendants 2m drop

Flock Large

Three tiled rectangular canopies 92 pendants 2m drop