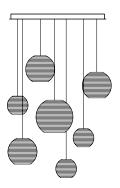

#### Standard products

Rectangular canopy configurations

Scraplights Mix 14

Single rectangular canopy 14 pendants 2.5m drop

Moon 7

Single rectangular canopy 7 pendants 2.5m drop

Ausi 7

Single rectangular canopy 7 pendants 2.5m drop

Hive/Nest 7

Single rectangular canopy 7 pendants 2.5m drop

Chrona 7

Single rectangular canopy 7 pendants 2.5m drop

Drop 7

Single rectangular canopy 7 pendants 2.5m drop

Disc 7

Single rectangular canopy 7 pendants 2.5m drop