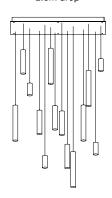

Bell 7

Single rectangular canopy 7 pendants 2.5m drop

Pebble 7

Single rectangular canopy 7 pendants 2.5m drop

Roest 14

Single rectangular canopy 14 pendants 2.5m drop