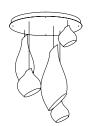

#### Tornado

Single circular canopy 30 pendants 3m drop

#### Flock Small

Single rectangular canopy 60 pendants 2m drop