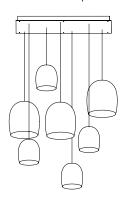

Hive/Nest 7

Single rectangular canopy 7 pendants 2.5m drop

Chrona 7

Single rectangular canopy 7 pendants 2.5m drop

Drop 7

Single rectangular canopy 7 pendants 2.5m drop

Disc 7

Single rectangular canopy 7 pendants 2.5m drop