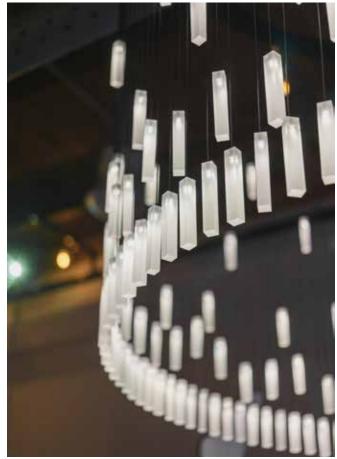

Loci installation, private residence, Redmond, WA

Ring

Single circular canopy 80 candle pendants 1m drop

#### **Spiral Ring**

Single circular canopy 80 candle pendants 3m drop