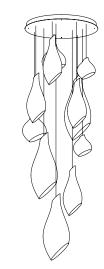

# murmurations

Murmurations are custom installations inspired by a breathtaking natural phenomenon. Flocking is considered an emergent behavior arising from simple rules that are followed by individuals without any central coordination. By creating our own simple design rules, we are able to create dynamic light installations comprising of a single layered cardboard pendant.

Murmurations are available in single-canopy and multi-canopy arrangements.

Custom arrangements are available upon request.

Murmurations installation at Renaissance Hotel, Seattle, WA

Murmurations installation at private residence, Seattle, WA