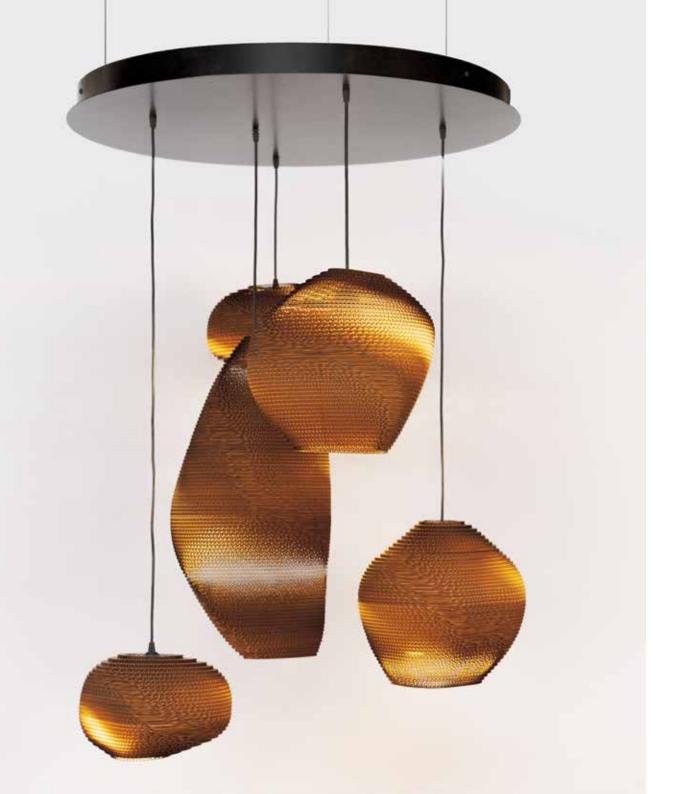

Bell 7

Single rectangular canopy 7 pendants 2.5m drop

Pebble 7

Single rectangular canopy 7 pendants 2.5m drop

Roest 14

Single rectangular canopy 14 pendants 2.5m drop

18 x 118 x 6.6 (cm)

The canopies are designed to be installed easily into any ceiling. They can be directly flush-mounted to the ceiling or suspended by aircraft cable.

Flush-mounted example Roest pendants