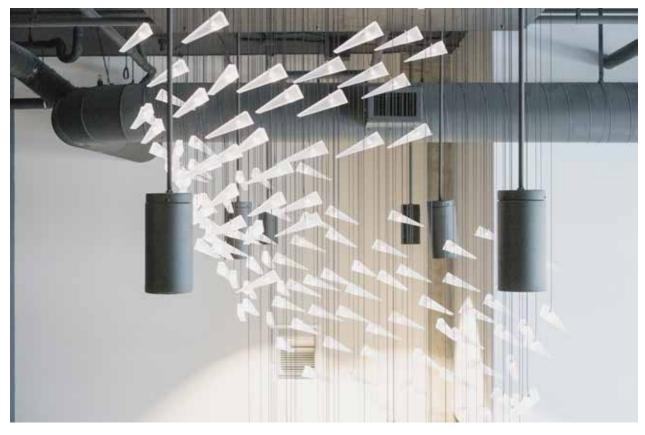

# murmurations

Murmurations are custom installations inspired by a breathtaking natural phenomenon. Flocking is considered an emergent behavior arising from simple rules that are followed by individuals without any central coordination. By creating our own simple design rules, we are able to create dynamic light installations comprising of a single layered cardboard pendant.

Flock Large

Three tiled rectangular canopies 92 pendants 2m drop