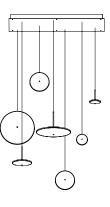

#### Standard products

Rectangular canopy configurations

Scraplights Mix 14

Single rectangular canopy 14 pendants 2.5m drop

Moon 7

Single rectangular canopy 7 pendants 2.5m drop

Ausi 7

Single rectangular canopy 7 pendants 2.5m drop

#### Standard products

Circular canopy configurations

Moon 7

Single circular canopy 7 pendants 1.5m drop

Drop 7

Single circular canopy

7 pendants

1.5m drop