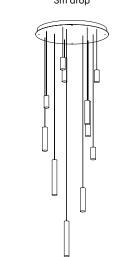

#### Pebble 7

Single circular canopy 7 pendants 1.5m drop

Chrona 7

Single circular canopy 7 pendants 1.5m drop

Roest 7

Single circular canopy 7 pendants 1.5m drop