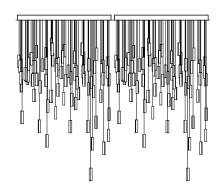

#### Standard products

Rectangular canopy configurations

Scraplights Mix 14

Single rectangular canopy 14 pendants 2.5m drop

Moon 7

Single rectangular canopy 7 pendants 2.5m drop

Ausi 7

Single rectangular canopy 7 pendants 2.5m drop

Bell 7

Single rectangular canopy 7 pendants 2.5m drop

Pebble 7

Single rectangular canopy 7 pendants 2.5m drop

Roest 14

Single rectangular canopy 14 pendants 2.5m drop