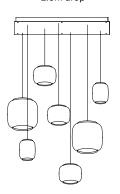

Hive/Nest 7

Single rectangular canopy 7 pendants 2.5m drop

Chrona 7

Single rectangular canopy 7 pendants 2.5m drop

Drop 7

Single rectangular canopy 7 pendants 2.5m drop

Disc 7

Single rectangular canopy 7 pendants 2.5m drop

#### Hive/Nest 11

Single circular canopy 11 pendants 3m drop

Chrona 11

Single circular canopy

11 pendants

3m drop

Drop 11

Single circular canopy 11 pendants 3m drop