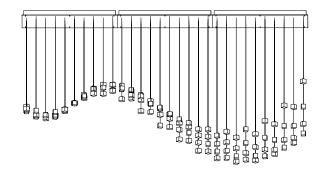

#### Wave

Three tiled rectangular canopies 120 cube pendants 2m drop

Loci pendants are made from frosted acrylic. This allows the light to be visibly dispersed from the fiber optic cable. Custom pendant designs are available upon request.