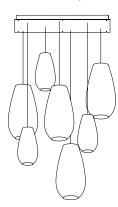

Bell 7

Single rectangular canopy 7 pendants 2.5m drop

Pebble 7

Single rectangular canopy 7 pendants 2.5m drop

Roest 14

Single rectangular canopy 14 pendants 2.5m drop

#### Pebble 7

Single circular canopy 7 pendants 1.5m drop

Chrona 7

Single circular canopy 7 pendants 1.5m drop

Roest 7

Single circular canopy 7 pendants 1.5m drop