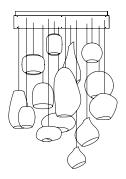

## loci

Loci, which in Latin means 'centralized sources of power,' refers to the series' innovative method of achieving hundreds or thousands of singular points of light in an installation.

Each sculptural lighting fixture is based on a system of glowing acrylic pixels internally lit using the light-carrying qualities of fiber optic cable. Each installation is illuminated from a single illuminator hidden above the canopy, saving energy while maintaining brightness. Even when not illuminated, the formation catches the light and creates a dynamic focal point.

Loci pendants are available in single-canopy and multi-canopy arrangements.

Custom arrangements are available upon request.

Loci installation at Canvas, Seattle, WA

Loci installation at Cove, Seattle, WA

#### Mobius

Two tiled rectangular canopies 118 cube pendants 2m drop