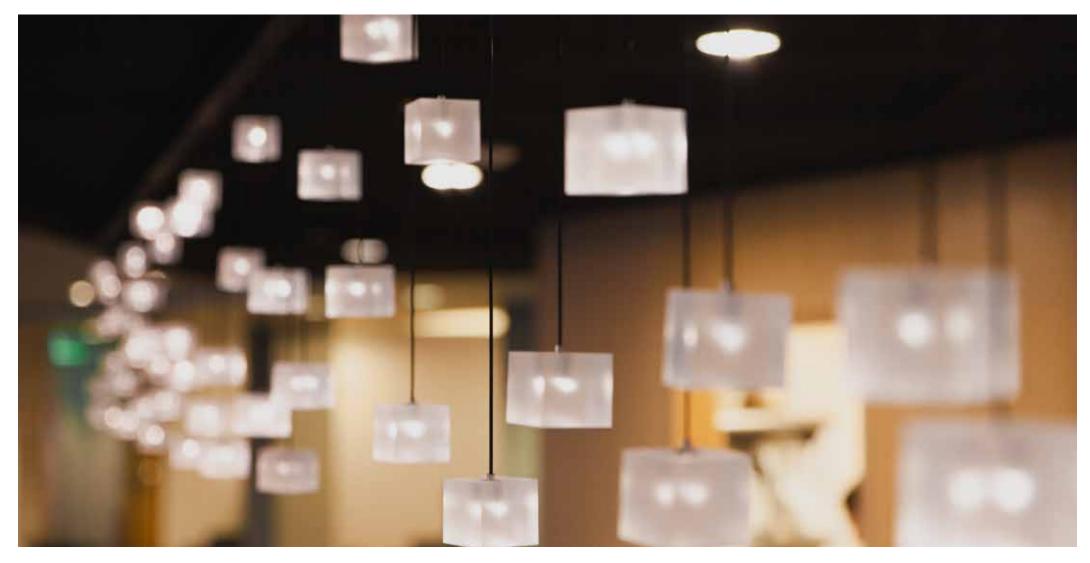

# murmurations

Murmurations are custom installations inspired by a breathtaking natural phenomenon. Flocking is considered an emergent behavior arising from simple rules that are followed by individuals without any central coordination. By creating our own simple design rules, we are able to create dynamic light installations comprising of a single layered cardboard pendant.

Murmurations are available in single-canopy and multi-canopy arrangements.

Custom arrangements are available upon request.

Murmurations installation at Renaissance Hotel, Seattle, WA

Murmurations installation at private residence, Seattle, WA