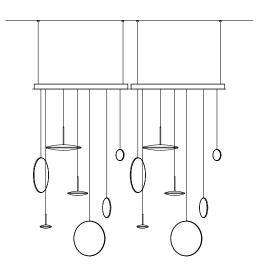

#### Standard products

Circular canopy configurations

Moon 7

Single circular canopy 7 pendants 1.5m drop

Drop 7

Single circular canopy

7 pendants

1.5m drop

Ausi 7

Single circular canopy 7 pendants 1.5m drop

Hive/Nest 7

Single circular canopy 7 pendants 1.5m drop

Disc 7

Single circular canopy 7 pendants 1.5m drop

Bell 7

Single circular canopy 7 pendants 1.5m drop

Single circular canopy 11 pendants 3m drop

Bell 11

Moon 11

Single circular canopy

11 pendants

3m drop

Pebble 11

Ausi 11

Single circular canopy

11 pendants

3m drop

Single circular canopy 11 pendants

#### Hive/Nest 11

Single circular canopy 11 pendants 3m drop

Chrona 11

Single circular canopy

11 pendants

3m drop

Drop 11

Single circular canopy 11 pendants 3m drop

#### Roest 11

Single circular canopy 11 pendants 3m drop

#### Pebble 7

Single circular canopy 7 pendants 1.5m drop

Chrona 7

Single circular canopy 7 pendants 1.5m drop

Roest 7

Single circular canopy 7 pendants 1.5m drop