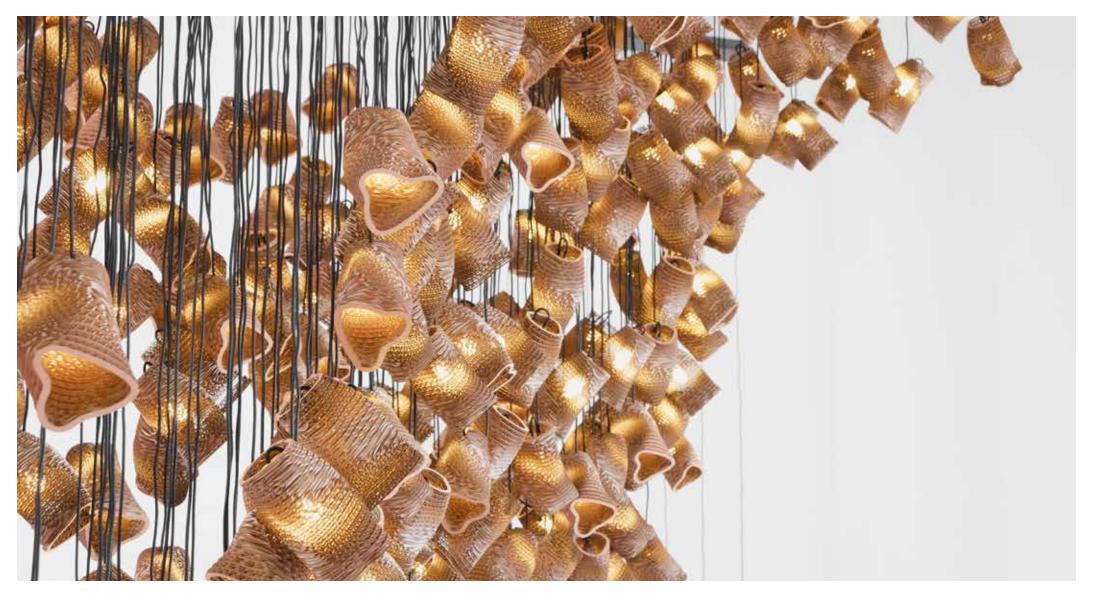

# murmurations

Murmurations are custom installations inspired by a breathtaking natural phenomenon. Flocking is considered an emergent behavior arising from simple rules that are followed by individuals without any central coordination. By creating our own simple design rules, we are able to create dynamic light installations comprising of a single layered cardboard pendant.

Murmurations are available in single-canopy and multi-canopy arrangements.

Custom arrangements are available upon request.

Murmurations installation at Renaissance Hotel, Seattle, WA

Murmurations installation at private residence, Seattle, WA