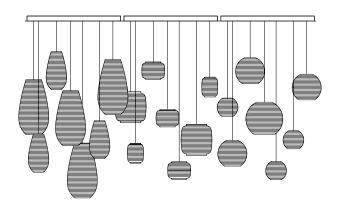

#### Mobius

Two tiled rectangular canopies 118 cube pendants 2m drop

#### Wave

Three tiled rectangular canopies 120 cube pendants 2m drop

Loci pendants are made from frosted acrylic. This allows the light to be visibly dispersed from the fiber optic cable. Custom pendant designs are available upon request.