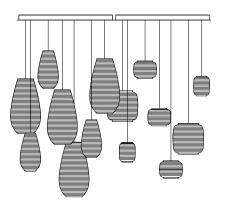

#### Standard products

Rectangular canopy configurations

Scraplights Mix 14

Single rectangular canopy 14 pendants 2.5m drop

Moon 7

Single rectangular canopy 7 pendants 2.5m drop

Ausi 7

Single rectangular canopy 7 pendants 2.5m drop

Hive/Nest 7

Single rectangular canopy 7 pendants 2.5m drop

Chrona 7

Single rectangular canopy 7 pendants 2.5m drop

Drop 7

Single rectangular canopy 7 pendants 2.5m drop

Disc 7

Single rectangular canopy 7 pendants 2.5m drop