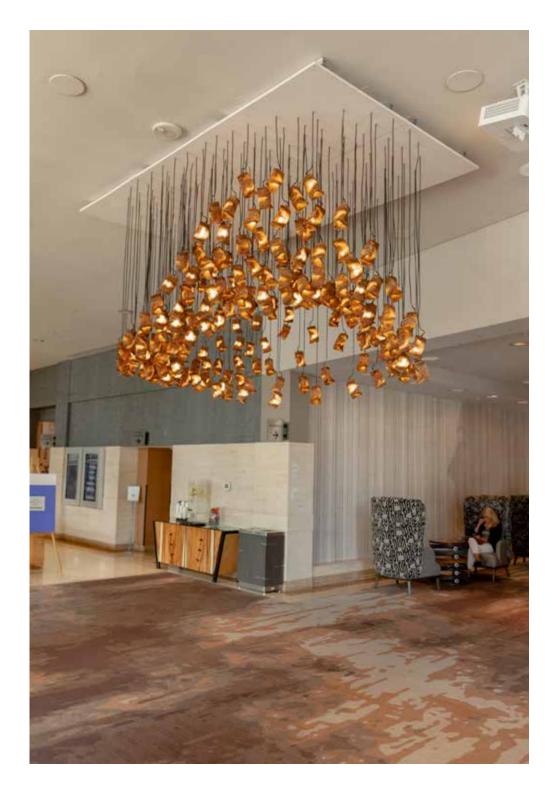

Murmurations are available in single-canopy and multi-canopy arrangements.

Custom arrangements are available upon request.

Murmurations installation at Renaissance Hotel, Seattle, WA

Murmurations installation at private residence, Seattle, WA