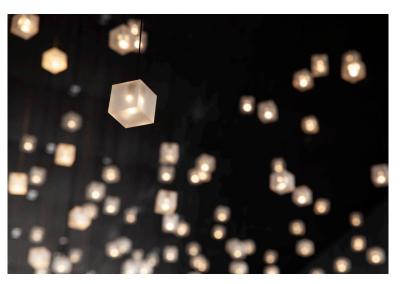

### Loci

Loci is an innovative and highly customizable suspension light. Latin in origin, the name refers to the series' innovative method of achieving hundreds or thousands of singular points of light in an installation. Loci comes in five standard designs: Ring, Spiral Ring, Mobius, Rain and Wave, but any number of pendants can be used to create unique designs customized to fit your specifications. The individual pendants within each design are made of solid frosted diffusers and can also be specified in various shapes. When lit, the pendants emit a soft glow highlighting their respective designs in tandem with a powerful expression of the overall design of the installation.

The Loci suspension light works especially well in large open spaces such as building lobbies and stairwells, where the light can be customized to create imaginative installations.