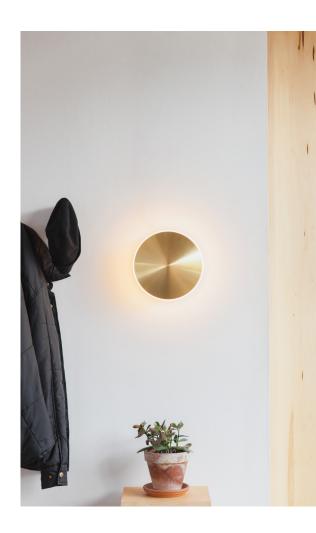

### Chrona

Mimicking the phosphorescent envelope found around stars, Chrona lights create a luminous glow by combining spun brass and diffused acrylic. With a variety of configurations in both horizontal and vertical orientations, Dish pendants can be clustered together to make stunning constellations or individually hung to accentuate any space. Thin, yet robust, the pendants are available in diameters ranging from 14 to 42 centimeters.

A 24 centimeter wall sconce and table lamp are recent additions to the collection, available in brass.