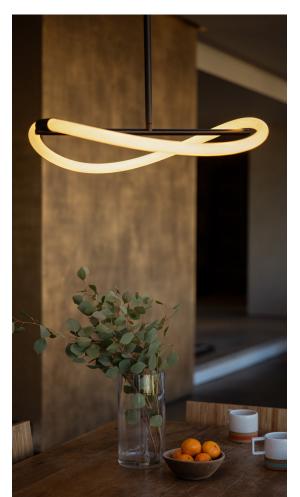

#### **Levity Halo Pendant**

Offered in two sizes, the Levity Halo Pendant creates two different visual experiences - the smaller delivering a traditional circle shape, the larger allowing for a more dramtice draping. Resting across a metal frame, the circular light radiates through a braided nylon textile sleeve, giving a sense of softness and elegance. A LED source is enclosed within a flexible silicone tube, providing even diffusion that conceals the integrated light source. Levity creates artistic ambiance over a dining table in a residence, or makes a visual statement in an office lobby.

#### **Levity Bow Pendant**

A variation on the Levity Halo pendant, the Levity Bow Linear pendants are a commitment to effortlessness; the powder coated metal frame holds up soft, draped light in a simple, elegant statement. Offered in two lengths - the fixtures can be layered together or used as a singular lit element.