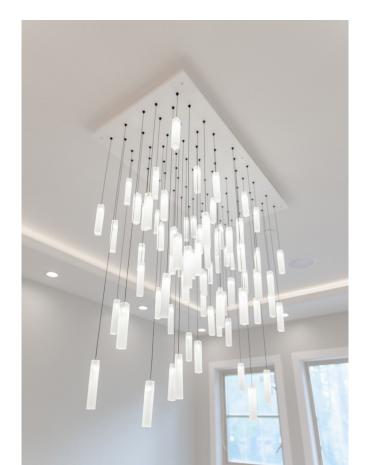

### Loci

Loci is an innovative and highly customizable suspension light. Latin in origin, the name refers to the series' innovative method of achieving hundreds or thousands of singular points of light in an installation. Loci comes in five standard designs: Ring, Spiral Ring, Mobius, Rain and Wave, but any number of pendants can be used to create unique designs customized to fit your specifications. The individual pendants within each design are made of solid frosted diffusers and can also be specified in various shapes. When lit, the pendants emit a soft glow highlighting their respective designs in tandem with a powerful expression of the overall design of the installation.

The Loci suspension light works especially well in large open spaces such as building lobbies and stairwells, where the light can be customized to create imaginative installations.

# Canopies

Using a canopy is the greatest way to showcase Graypants lighting products. The canopy refers to a powder coated, metal plate that allows us to group multiple pendant lights into endless clustered configurations. Whether it is a cascading array of Roest pendants, or a large grouping of Scraplight Moons in various dimensions, canopy clusters have a dramatic visual impact. Akin to sculpture, using a canopy allows us to create composition where the lights work together to create an artistic element in a space versus using singular lit elements. We offer canopoes in either circular or rectangular configurations, and in various sizes therein.