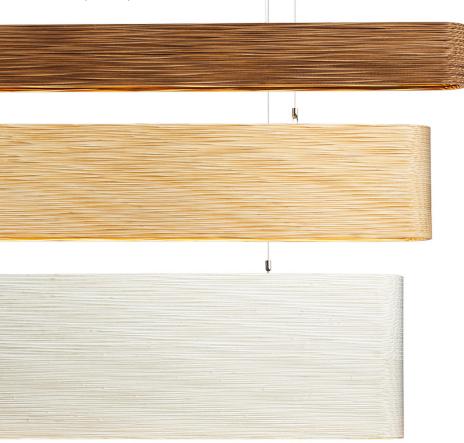

# **Scraplights**

It all started with Scraplights.
Sourcing post-consumer recycled cardboard and turning it into warm, diffused light. Scraplights is our signature series, one we continue to evolve and love.
They are now available in the colors Natural, Blonde and White.

Available Colors: Natural, Blonde, White

With Hewn linear, Graypants adds a tactile and creative addition to a mundane field of task lighting, offering a beautiful light for all kinds of spaces. Hewn holds a texture created by cutting layers of the shade parallel to the flutes of the cardboard versus the perpendicular cut lines of our other shapes. The cutting process allows us to build something full of character, while also being opaque. Serving a wide range of brightness preferences, Hewn is dimmable and performs very well in both a home environment or commercial space. Hewn is available in three finishes and several lengths and heights.