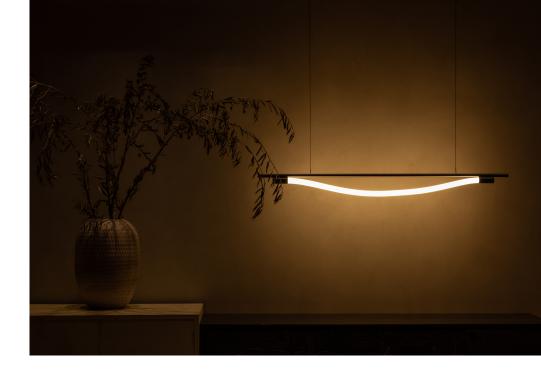

#### **Levity Halo Pendant**

Offered in two sizes, the Levity Halo Pendant creates two different visual experiences - the smaller delivering a traditional circle shape, the larger allowing for a more dramtice draping. Resting across a metal frame, the circular light radiates through a braided nylon textile sleeve, giving a sense of softness and elegance. A LED source is enclosed within a flexible silicone tube, providing even diffusion that conceals the integrated light source. Levity creates artistic ambiance over a dining table in a residence, or makes a visual statement in an office lobby.

#### **Levity Bow Pendant**

A variation on the Levity Halo pendant, the Levity Bow Linear pendants are a commitment to effortlessness; the powder coated metal frame holds up soft, draped light in a simple, elegant statement. Offered in two lengths - the fixtures can be layered together or used as a singular lit element.