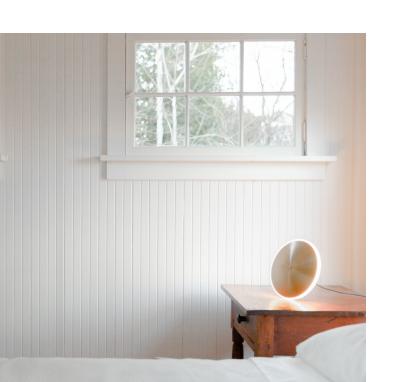

### Chrona

Mimicking the phosphorescent envelope found around stars, Chrona lights create a luminous glow by combining spun brass and diffused acrylic. With a variety of configurations in both horizontal and vertical orientations, Dish pendants can be clustered together to make stunning constellations or individually hung to accentuate any space. Thin, yet robust, the pendants are available in diameters ranging from 14 to 42 centimeters.

A 24 centimeter wall sconce and table lamp are recent additions to the collection, available in brass.