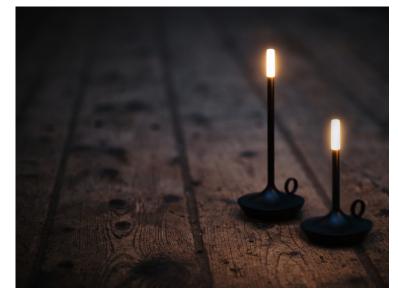

# Wick S

Leveraging the same design language and features, Wick S is slightly lower in its profile for more versatility. Whether you are new to the Wick family or looking to layer Wick S with your existing Wicks to create more dimension, we are excited to expand on this beautiful Graypants product.

Available colors: Brass, Graphite and Black