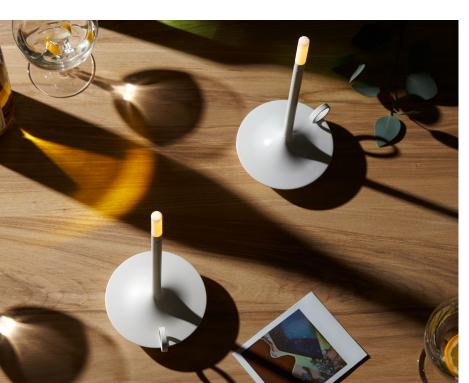

# Wick S

Leveraging the same design language and features, Wick S is slightly lower in its profile for more versatility. Whether you are new to the Wick family or looking to layer Wick S with your existing Wicks to create more dimension, we are excited to expand on this beautiful Graypants product.

Available colors: Brass, Graphite and Black