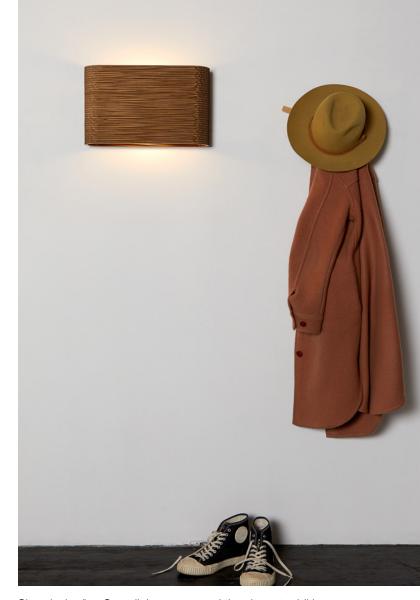

# **Scraplights**

It all started with Scraplights.
Sourcing post-consumer recycled cardboard and turning it into warm, diffused light. Scraplights is our signature series, one we continue to evolve and love.
They are now available in the colors Natural, Blonde and White.

Skew is the first Scraplight sconce and the elegant addition to any Scraplight silhouette. Slim yet substantial, Skew provides a radiant glow perfect for illuminating a hallway in an office or hotel, and could be just as beautiful above bedside tables.