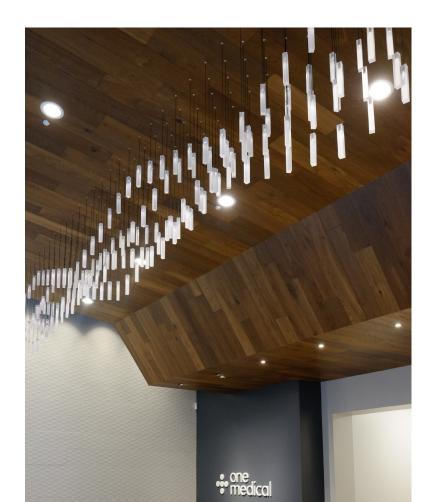

### Loci

Loci is an innovative and highly customizable suspension light. Latin in origin, the name refers to the series' innovative method of achieving hundreds or thousands of singular points of light in an installation. Loci comes in five standard designs: Ring, Spiral Ring, Mobius, Rain and Wave, but any number of pendants can be used to create unique designs customized to fit your specifications. The individual pendants within each design are made of solid frosted diffusers and can also be specified in various shapes. When lit, the pendants emit a soft glow highlighting their respective designs in tandem with a powerful expression of the overall design of the installation.

The Loci suspension light works especially well in large open spaces such as building lobbies and stairwells, where the light can be customized to create imaginative installations.