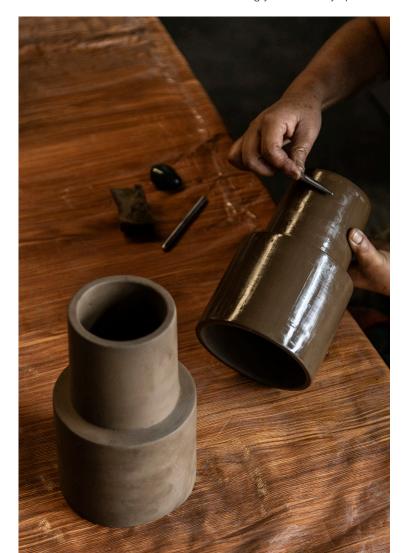

### **Barro**

In an exploration of new materials and mediums, Graypants launches Barro. Designed by Caterina Moretti and made in Oaxaca, Mexico, the pendant is made from clay pulled directly from the earth. Each shade is crafted and finished with only the power of heat and smoke, and layered with handblown glass. The Barro pendant lamps represent the conjunction of craft and innovation, using traditional techniques to create a modern, unique shape. Incredibly versatile, Barro integrates easily to elevate its surroundings – over a dining table or kitchen island, dotted over a bar in a restaurant or welcoming you in a lobby space.

Barro is created using an ancient, region-specific process. It begins with gathering earth from the surrounding areas of Oaxaca to make the clay. Water is added to slake the clay and create slip, which is then poured into handmade plaster molds. The clay pieces are each hand burnished before firing with the help of a river stone, to achieve an iridescent color and smooth feel. To highlight the ceramic element and the markings made by flame, we added a blown glass shade that envelops and protects it.