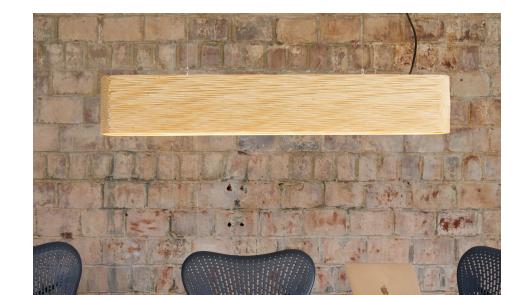

## **Scraplights Linear**

Graypants continues to push and evolve expressions of our iconic Scraplights. Introducing Hewn, a linear shape that is as beautiful as it is hardworking. As a task light, Hewn will deliver more illumination than some of our other Scraplights expressions and the shape is very suitable over a desk, dining table or kitchen island. Hewn is handmade in Graypants' Seattle studio as well as in Amsterdam, and currently available globally.

Available Colors: Natural, Blonde, White

With Hewn linear, Graypants adds a tactile and creative addition to a mundane field of task lighting, offering a beautiful light for all kinds of spaces. Hewn holds a texture created by cutting layers of the shade parallel to the flutes of the cardboard versus the perpendicular cut lines of our other shapes. The cutting process allows us to build something full of character, while also being opaque. Serving a wide range of brightness preferences, Hewn is dimmable and performs very well in both a home environment or commercial space. Hewn is available in three finishes and several lengths and heights.