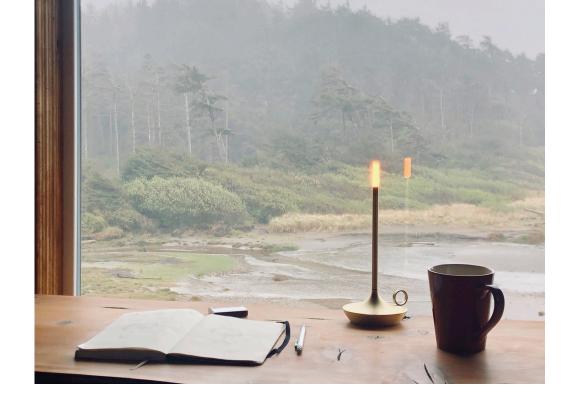

### Wick

Wick is a portable lamp designed with the belief that light is meant to be shared: it is a connecting tool that humanises moments of our lives. Creating a place to gather, Wick is designed to be a companion. It is along for adventures, creating ambiance and togetherness, serving as candlelight for the modern era.

Timeless and practical, Wick adapts to a broad variety of contexts, from an intimate home to a bustling restaurant patio, to a romantic evening picnic. With intentional emphasis on making the everyday special, Wick is a heart-warming answer to the moment.

Wick is a call from our past to our future, it's the opportunity to mindfully light these moments.

Available Colors: Brass, Graphite, Black and White