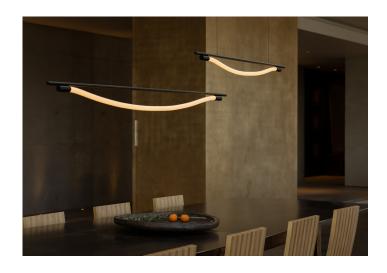

### Levity

For the Levity series, we partnered with Netherlands-based Studio Truly Truly, a design studio who frames their work as a manifesto: Make things properly, honestly and artfully. Studio Truly Truly focuses on designing products that combine function with sensuality. Levity is a series of minimal and poetic flexible lights, combining a rigid metal frame with a draped textile shade.

#### **Levity Halo Pendant**

Offered in two sizes, the Levity Halo Pendant creates two different visual experiences - the smaller delivering a traditional circle shape, the larger allowing for a more dramtice draping. Resting across a metal frame, the circular light radiates through a braided nylon textile sleeve, giving a sense of softness and elegance. A LED source is enclosed within a flexible silicone tube, providing even diffusion that conceals the integrated light source. Levity creates artistic ambiance over a dining table in a residence, or makes a visual statement in an office lobby.

#### **Levity Bow Pendant**

A variation on the Levity Halo pendant, the Levity Bow Linear pendants are a commitment to effortlessness; the powder coated metal frame holds up soft, draped light in a simple, elegant statement. Offered in two lengths - the fixtures can be layered together or used as a singular lit element.