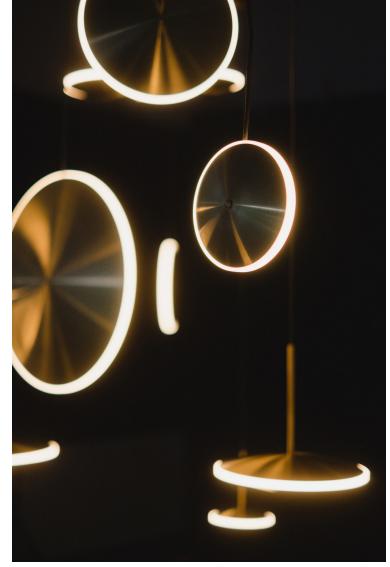

### Chrona

Mimicking the phosphorescent envelope found around stars, Chrona lights create a luminous glow by combining spun brass and diffused acrylic. With a variety of configurations in both horizontal and vertical orientations, Dish pendants can be clustered together to make stunning constellations or individually hung to accentuate any space. Thin, yet robust, the pendants are available in diameters ranging from 14 to 42 centimeters.

A 24 centimeter wall sconce and table lamp are recent additions to the collection, available in brass.