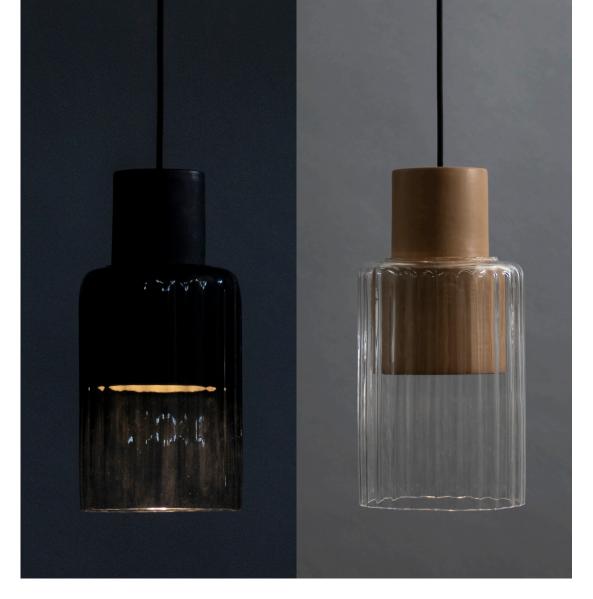

### **Barro**

In an exploration of new materials and mediums, Graypants launches Barro. Designed by Caterina Moretti and made in Oaxaca, Mexico, the pendant is made from clay pulled directly from the earth. Each shade is crafted and finished with only the power of heat and smoke, and layered with handblown glass. The Barro pendant lamps represent the conjunction of craft and innovation, using traditional techniques to create a modern, unique shape. Incredibly versatile, Barro integrates easily to elevate its surroundings – over a dining table or kitchen island, dotted over a bar in a restaurant or welcoming you in a lobby space.

Barro is created using an ancient, region-specific process. It begins with gathering earth from the surrounding areas of Oaxaca to make the clay. Water is added to slake the clay and create slip, which is then poured into handmade plaster molds. The clay pieces are each hand burnished before firing with the help of a river stone, to achieve an iridescent color and smooth feel. To highlight the ceramic element and the markings made by flame, we added a blown glass shade that envelops and protects it.

#### Available Colors:

Natural Clay Clear Glass and Charcoal Clay Smoke Glass.