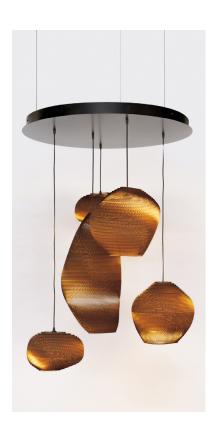

### Roest

The unpretentious simplicity of the Roest collection bends the norm of modernism. Handmade in Holland, Roest utilizes nature's reaction between iron, oxygen, water and time, and elevate any setting.

Graypants' teamed up with Dutch designer VanJoost to expand our curiousities in the world of lighting. This collaboration highlights our unique fascination with our local landscapes and material research. By combining these two principals, we were able to create a truly unique aesthetic, using the intersections of the natural world and lighting.

Available Colors: Rust, Zinc, Rust/Zinc, Carbon

# Canopies

Using a canopy is the greatest way to showcase Graypants lighting products. The canopy refers to a powder coated, metal plate that allows us to group multiple pendant lights into endless clustered configurations. Whether it is a cascading array of Roest pendants, or a large grouping of Scraplight Moons in various dimensions, canopy clusters have a dramatic visual impact. Akin to sculpture, using a canopy allows us to create composition where the lights work together to create an artistic element in a space versus using singular lit elements. We offer canopoes in either circular or rectangular configurations, and in various sizes therein.