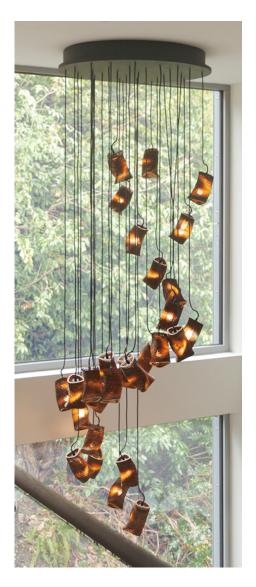

### Loci

Loci is an innovative and highly customizable suspension light. Latin in origin, the name refers to the series' innovative method of achieving hundreds or thousands of singular points of light in an installation. Loci comes in five standard designs: Ring, Spiral Ring, Mobius, Rain and Wave, but any number of pendants can be used to create unique designs customized to fit your specifications. The individual pendants within each design are made of solid frosted diffusers and can also be specified in various shapes. When lit, the pendants emit a soft glow highlighting their respective designs in tandem with a powerful expression of the overall design of the installation.

The Loci suspension light works especially well in large open spaces such as building lobbies and stairwells, where the light can be customized to create imaginative installations.

# Canopies

Using a canopy is the greatest way to showcase Graypants lighting products. The canopy refers to a powder coated, metal plate that allows us to group multiple pendant lights into endless clustered configurations. Whether it is a cascading array of Roest pendants, or a large grouping of Scraplight Moons in various dimensions, canopy clusters have a dramatic visual impact. Akin to sculpture, using a canopy allows us to create composition where the lights work together to create an artistic element in a space versus using singular lit elements. We offer canopoes in either circular or rectangular configurations, and in various sizes therein.