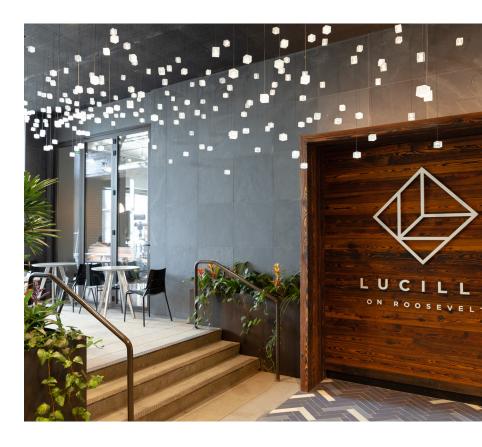

### Loci

Loci is an innovative and highly customizable suspension light. Latin in origin, the name refers to the series' innovative method of achieving hundreds or thousands of singular points of light in an installation. Loci comes in five standard designs: Ring, Spiral Ring, Mobius, Rain and Wave, but any number of pendants can be used to create unique designs customized to fit your specifications. The individual pendants within each design are made of solid frosted diffusers and can also be specified in various shapes. When lit, the pendants emit a soft glow highlighting their respective designs in tandem with a powerful expression of the overall design of the installation.

The Loci suspension light works especially well in large open spaces such as building lobbies and stairwells, where the light can be customized to create imaginative installations.